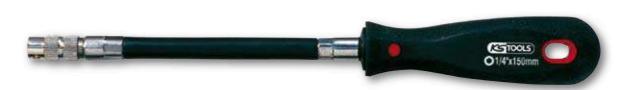

## **Tournevis ERGOTORQUE® flexible porte-embout 1/4**"

|          | " <u>_</u> | mm   | ŀmm• | i mm i |
|----------|------------|------|------|--------|
|          |            |      |      |        |
| 911.1129 | 1/4"       | 6,35 | 150  | 255    |