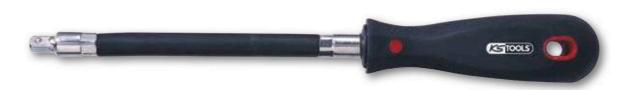

## **Tournevis ERGOTORQUE®** flexible pour douilles

|          |        | " <u> </u> | i-mm- | • mm • |
|----------|--------|------------|-------|--------|
|          |        |            |       |        |
| 911.1120 | (1/4*) | 1/4"       | 150   | 255    |