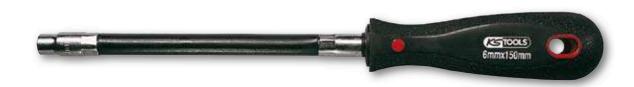

## **Tournevis ERGOTORQUE® flexible porte-embout 1/4**"

|          | " <u>_</u> | mm   | ŀmm• | i mm i |
|----------|------------|------|------|--------|
|          |            |      |      |        |
| 911.1129 | 1/4"       | 6,35 | 150  | 255    |